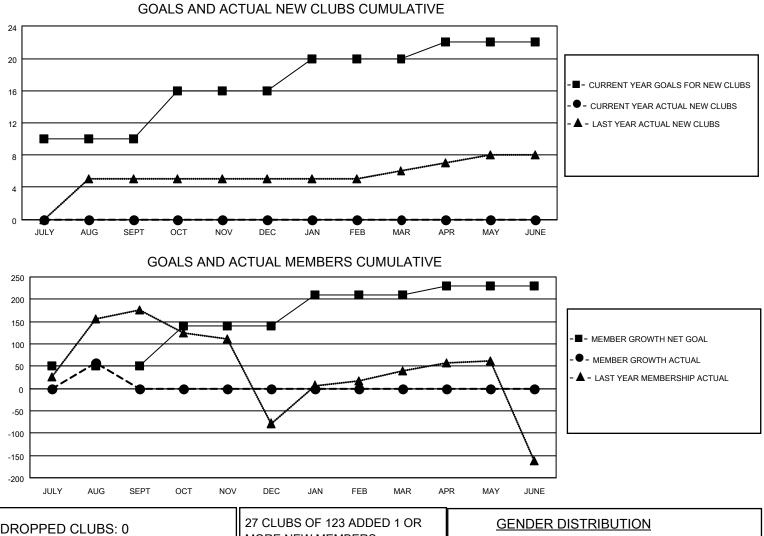

## LOCATION INDIA

District 318 B

Results as of: 8/31/2023

| Clubs                 |               |           |               | Members               |                         |                         |                                                    |
|-----------------------|---------------|-----------|---------------|-----------------------|-------------------------|-------------------------|----------------------------------------------------|
| RESULTS FOR 2023-2024 |               |           |               | RESULTS FOR 2023-2024 |                         |                         |                                                    |
| QUARTER               | NEW CLUB GOAL | NEW CLUBS | DROPPED CLUBS | QUARTER               | IBER GROWTH NET<br>GOAL | MEMBER GROWTH<br>ACTUAL | DROPPED<br>MEMBERS ACTUAL<br>(including transfers) |
| JULY/AUG/SEPT         | 10            | 0         | 0             | JULY/AUG/SEPT         | 50                      | 124                     | 32                                                 |
| OCT/NOV/DEC           | 6             | 0         | 0             | OCT/NOV/DEC           | 90                      | 0                       | 0                                                  |
| JAN/FEB/MAR           | 4             | 0         | 0             | JAN/FEB/MAR           | 70                      | 0                       | 0                                                  |
| APR/MAY/JUNE          | 2             | 0         | 0             | APR/MAY/JUNE          | 20                      | 0                       | 0                                                  |

| DROPPED CLUBS: 0 |    | MORE NEW MEMBERS          | <u>GENDER DISTRIBUTION</u>          |                |
|------------------|----|---------------------------|-------------------------------------|----------------|
|                  |    |                           | MALE                                | 3,106 (86.52%) |
|                  |    |                           | FEMALE                              | 484 (13.48%)   |
| DROPPED MEMBERS  |    |                           | NON BINARY                          | 0 (0.00%)      |
|                  | _  |                           | PREFER NOT TO ANSWER                | 0 (0.00%)      |
| DECEASED         | 3  |                           |                                     |                |
| CLUB CANCELLED   | 0  | CLICK HERE FOR CUMULATIVE | TOTAL FAMILY UNIT MEMBERS           | 808            |
| OTHER            | 29 | MEMBERSHIP DATA           |                                     |                |
| TOTAL 32         |    |                           | FAMILY MEMBERS PAYING HALF DUES 421 |                |
|                  |    |                           |                                     |                |
|                  |    |                           |                                     |                |